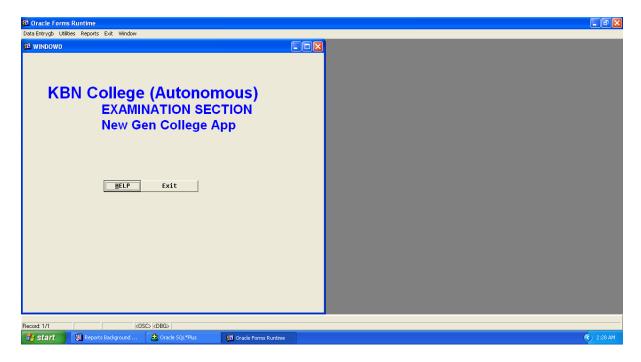

2.5.3: IT integration and reforms in the examination procedures and processes including Continuous Internal Assessment (CIA)/Formative Assessment have brought in considerable improvement in Examination Management System (EMS) of the Institution

### **ADDITIONAL INFO.**

- **S** Examination Procedure
  - HEI Examination Page & Link for Reference
  - Date of Declaration of Results 5 Years
  - Revaluation Receipts [4-For Reference]
  - Malpractice Punishment
  - Information for Supplementary Examinations
     & Time Tables
- Representation of the processes Integrating IT
  - Barcoding Implementation on Answer Scripts
  - Screenshots of Examination Softwares (SPRS / GCA)
  - Screenshot of College Automation Page (WEBPROS)
- ্বContinuous internal assessment system
  - KBNC Practice