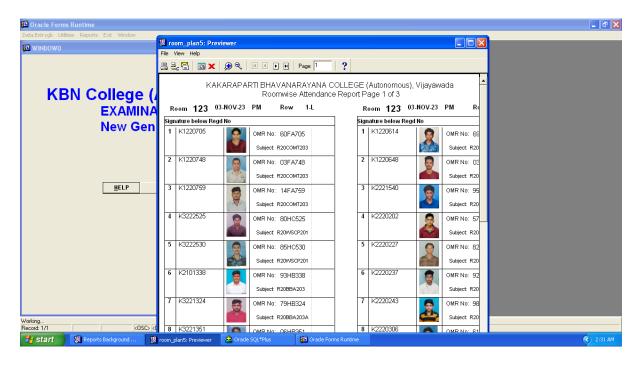

### **ADDITIONAL INFO.**

- **S** Examination Procedure
  - HEI Examination Page & Link for Reference
  - Date of Declaration of Results 5 Years
  - Revaluation Receipts [4-For Reference]
  - Malpractice Punishment
  - Information for Supplementary Examinations
     & Time Tables
- Representation of the processes Integrating IT
  - Barcoding Implementation on Answer Scripts
  - Screenshots of Examination Softwares (SPRS / GCA)
  - Screenshot of College Automation Page (WEBPROS)
- ্বContinuous internal assessment system
  - KBNC Practice