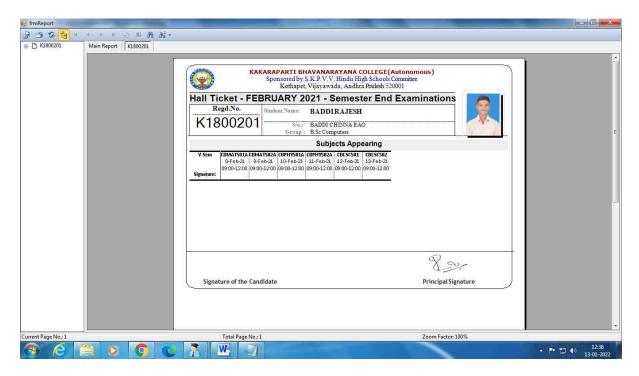

2.5.3: IT integration and reforms in the examination procedures and processes including Continuous Internal Assessment (CIA)/Formative Assessment have brought in considerable improvement in Examination Management System (EMS) of the Institution

### **ADDITIONAL INFO.**

- **S** Examination Procedure
  - HEI Examination Page & Link for Reference
  - Date of Declaration of Results 5 Years
  - Revaluation Receipts [4-For Reference]
  - Malpractice Punishment
  - Information for Supplementary Examinations
     & Time Tables
- Representation of the processes Integrating IT
  - Barcoding Implementation on Answer Scripts
  - Screenshots of Examination Softwares (SPRS / GCA)
  - Screenshot of College Automation Page (WEBPROS)
- ্বContinuous internal assessment system
  - KBNC Practice