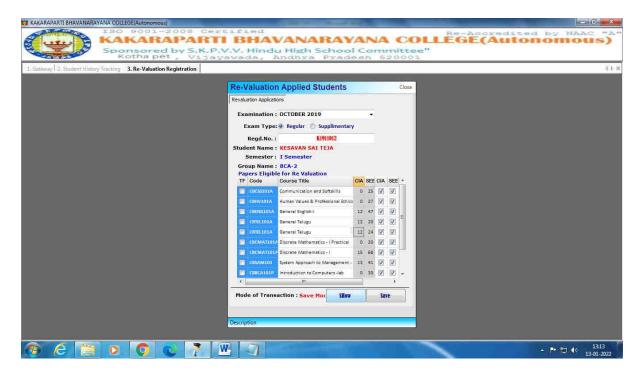

2.5.3: IT integration and reforms in the examination procedures and processes including Continuous Internal Assessment (CIA)/Formative Assessment have brought in considerable improvement in Examination Management System (EMS) of the Institution

### **ADDITIONAL INFO.**

- **S** Examination Procedure
  - HEI Examination Page & Link for Reference
  - Date of Declaration of Results 5 Years
  - Revaluation Receipts [4-For Reference]
  - Malpractice Punishment
  - Information for Supplementary Examinations
     & Time Tables
- Representation of the processes Integrating IT
  - Barcoding Implementation on Answer Scripts
  - Screenshots of Examination Softwares (SPRS / GCA)
  - Screenshot of College Automation Page (WEBPROS)
- ্বContinuous internal assessment system
  - KBNC Practice