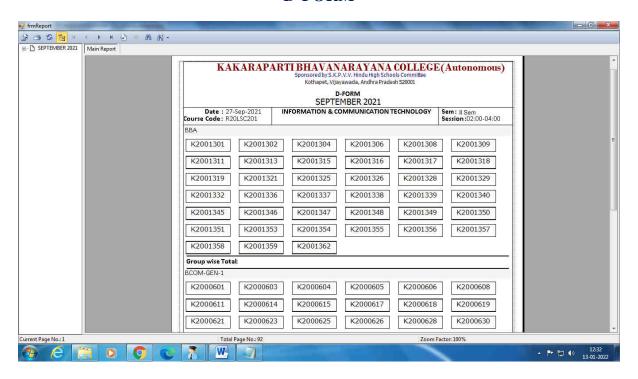

NAME 9 9 SUBJECT CODE Total In Words: Signature of the Scrutinizer Signature of the Examiner KAKARAPARTI BHAVANARAYANA COLLEGE (AUTONOMOUS) (Sponsored by S.K.P.V.V.Hindu High Schools' Committee) Kothapeta, Vijayawada R22ACH102 TOTAL MARKS Q.No. Marks Q.No. Marks Q.No. Marks 17 9 1 18 0 0 10 2 1 1 19 3 11 2 2 20 12 3 3 4 4 4 21 5 13 01A19 1873 (5) (5) 22 14 6 6 6 23 (7) (7) 7 15 (3) (8) 24 16 8 9 (9) Total In Words: Signature of the Examiner Signature of the Scrutinizer

KAKARAPARTI BHAVANARAYANA COLLEGE (AUTONOMOUS)
(Sponsored by S.K.P.V.V.Hindu High Schools' Committee)

JAN-2023

15/04/2023

Booklet No.

Kothapeta, Vijayawada

**EXAM DATE:** 

**OMR SHEET NUMBER:** 

1884120173095

SONFOO1



### (EXAMINATION SOFTWARE)

### **MASTER MENU**



### **INTERNAL EXAM MENU**



### **D-FORM**



### **D-FORM AFTER ATTENDANCE**



### **CODE NUMBERS GENERATION**



### **AWARD SHEET**



### **HALL-TICKET**



### SUSPECTED MALPRACTICE



### REVALUATION REGISTRARTION



### REVALUATION MARKS POSTING



### MARKS MEMO GENERATION



### PRACTICAL MARKS POSTING



### **FEE DETAILS**



### **INTERNAL MARKS POSTING**



### INTERNAL ATTENDANCE MARKS POSTING



### **ROOMS REGISTRATION**



### **STAFF REGISTRATION**



### **GROUP WISE STUDENTS LIST**



### STUDENT REGISTRARTION FORM



# KBN COLLEGE EXAMINATION GENERAL COLLEGE APPLICATION (GCA)



WELCOME SCREEN



STUDENTS DATA



MARKS ENTRY WITH BARCODE



MARKS VALIDATION WITH BARCODE



ROOM PLAN GENERATION



SIGNATURE SHEET GENERATION



HALL TICKET GENRATION



**ADMINISTRATION ACTIVITIES** 



**ALL REPORTS** 



### UG