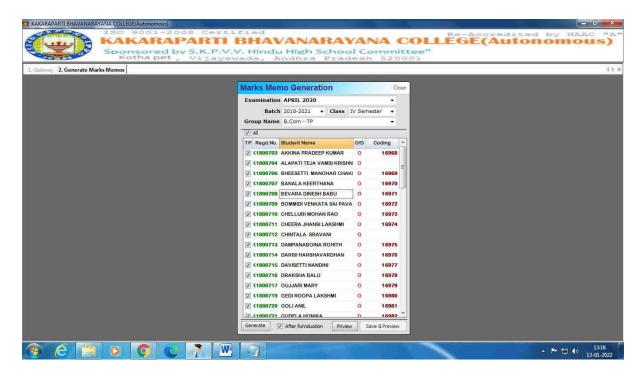

2.5.3: IT integration and reforms in the examination procedures and processes including Continuous Internal Assessment (CIA)/Formative Assessment have brought in considerable improvement in Examination Management System (EMS) of the Institution

### **ADDITIONAL INFO.**

- **S** Examination Procedure
  - HEI Examination Page & Link for Reference
  - Date of Declaration of Results 5 Years
  - Revaluation Receipts [4-For Reference]
  - Malpractice Punishment
  - Information for Supplementary Examinations
     & Time Tables
- Representation of the processes Integrating IT
  - Barcoding Implementation on Answer Scripts
  - Screenshots of Examination Softwares (SPRS / GCA)
  - Screenshot of College Automation Page (WEBPROS)
- ্বContinuous internal assessment system
  - KBNC Practice