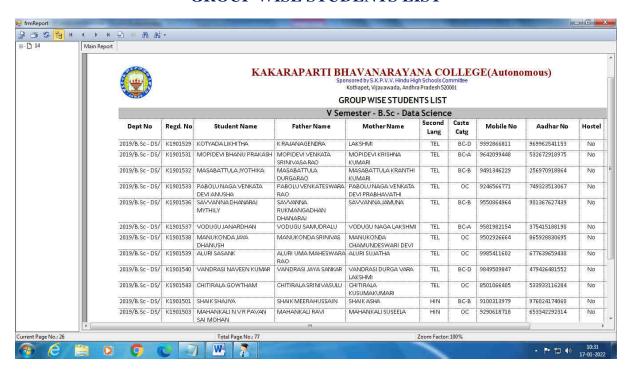

2.5.3: IT integration and reforms in the examination procedures and processes including Continuous Internal Assessment (CIA)/Formative Assessment have brought in considerable improvement in Examination Management System (EMS) of the Institution

### **ADDITIONAL INFO.**

- **S** Examination Procedure
  - HEI Examination Page & Link for Reference
  - Date of Declaration of Results 5 Years
  - Revaluation Receipts [4-For Reference]
  - Malpractice Punishment
  - Information for Supplementary Examinations
     & Time Tables
- Representation of the processes Integrating IT
  - Barcoding Implementation on Answer Scripts
  - Screenshots of Examination Softwares (SPRS / GCA)
  - Screenshot of College Automation Page (WEBPROS)
- ্বContinuous internal assessment system
  - KBNC Practice