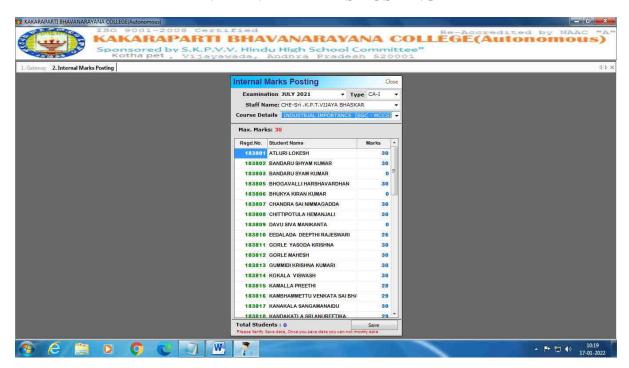

2.5.3: IT integration and reforms in the examination procedures and processes including Continuous Internal Assessment (CIA)/Formative Assessment have brought in considerable improvement in Examination Management System (EMS) of the Institution

### **ADDITIONAL INFO.**

- **S** Examination Procedure
  - HEI Examination Page & Link for Reference
  - Date of Declaration of Results 5 Years
  - Revaluation Receipts [4-For Reference]
  - Malpractice Punishment
  - Information for Supplementary Examinations
     & Time Tables
- Representation of the processes Integrating IT
  - Barcoding Implementation on Answer Scripts
  - Screenshots of Examination Softwares (SPRS / GCA)
  - Screenshot of College Automation Page (WEBPROS)
- ্বContinuous internal assessment system
  - KBNC Practice