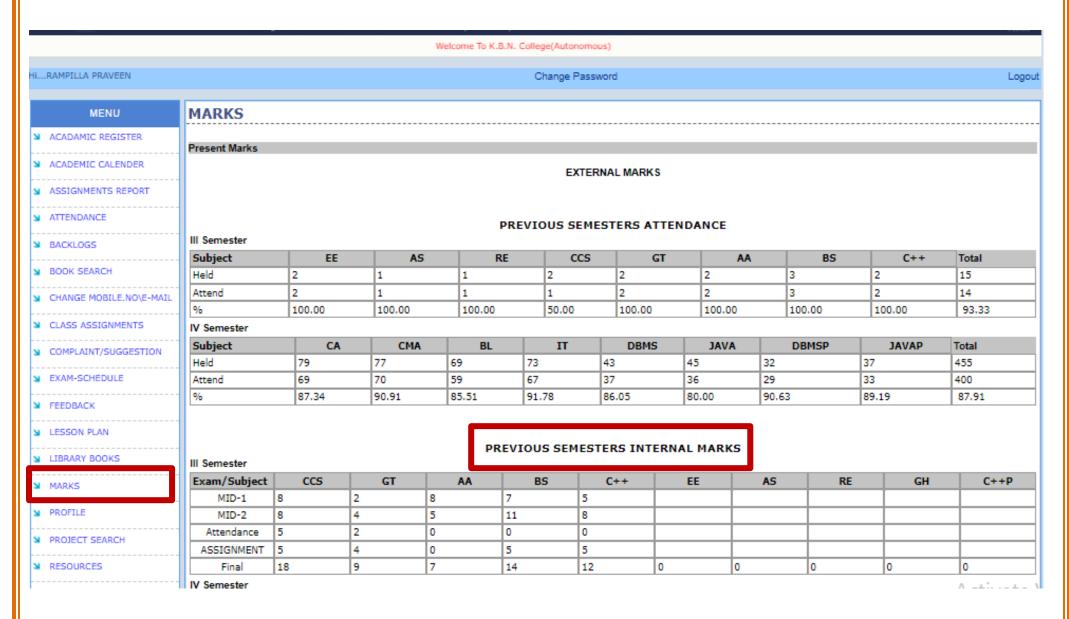

### **ADDITIONAL INFO.**

- **S** Examination Procedure
  - HEI Examination Page & Link for Reference
  - Date of Declaration of Results 5 Years
  - Revaluation Receipts [4-For Reference]
  - Malpractice Punishment
  - Information for Supplementary Examinations
     & Time Tables
- Representation of the processes Integrating IT
  - Barcoding Implementation on Answer Scripts
  - Screenshots of Examination Softwares (SPRS / GCA)
  - Screenshot of College Automation Page (WEBPROS)
- ্বContinuous internal assessment system
  - KBNC Practice