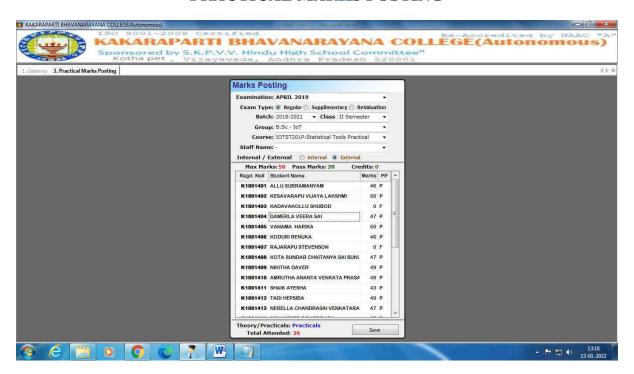

2.5.3: IT integration and reforms in the examination procedures and processes including Continuous Internal Assessment (CIA)/Formative Assessment have brought in considerable improvement in Examination Management System (EMS) of the Institution

### **ADDITIONAL INFO.**

- **S** Examination Procedure
  - HEI Examination Page & Link for Reference
  - Date of Declaration of Results 5 Years
  - Revaluation Receipts [4-For Reference]
  - Malpractice Punishment
  - Information for Supplementary Examinations
     & Time Tables
- Representation of the processes Integrating IT
  - Barcoding Implementation on Answer Scripts
  - Screenshots of Examination Softwares (SPRS / GCA)
  - Screenshot of College Automation Page (WEBPROS)
- ্বContinuous internal assessment system
  - KBNC Practice