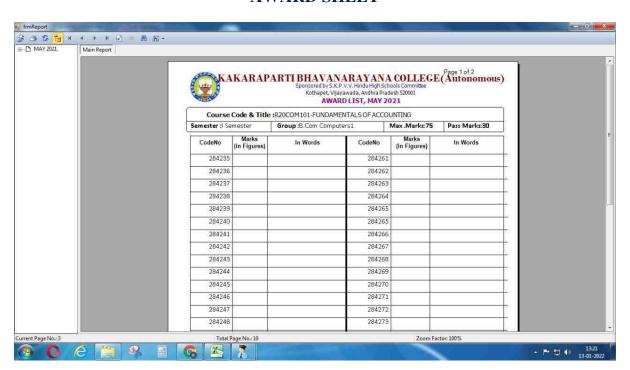

2.5.3: IT integration and reforms in the examination procedures and processes including Continuous Internal Assessment (CIA)/Formative Assessment have brought in considerable improvement in Examination Management System (EMS) of the Institution

### **ADDITIONAL INFO.**

- **S** Examination Procedure
  - HEI Examination Page & Link for Reference
  - Date of Declaration of Results 5 Years
  - Revaluation Receipts [4-For Reference]
  - Malpractice Punishment
  - Information for Supplementary Examinations
     & Time Tables
- Representation of the processes Integrating IT
  - Barcoding Implementation on Answer Scripts
  - Screenshots of Examination Softwares (SPRS / GCA)
  - Screenshot of College Automation Page (WEBPROS)
- ্বContinuous internal assessment system
  - KBNC Practice