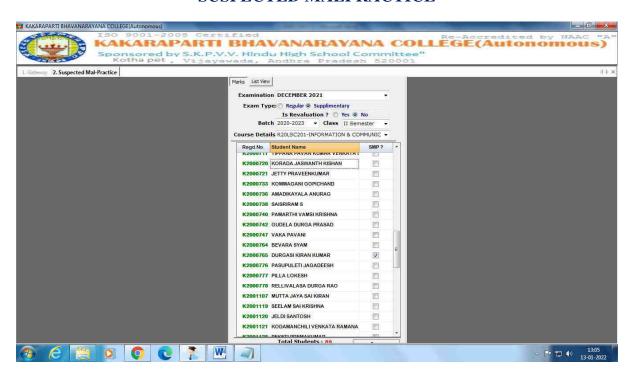

Roll No: 2020468

Group: TC2223[EM]

SEM REVALUATION FEE

400.00

A'DUNT:

400.00

Ezschool by www.volksoftech.com

The college takes a serious view of unfair methods in all the theory and practical examinations. Influencing the teaching and non-teaching staff at any time by the candidates for any advantage is also considered as malpractice. Cases of malpractice noticed at any stage are severely punishable.

The students who are caught in malpractice in the Semester End – Theory / Practical examinations, all the examinations already appeared and to be appeared during that specified period will be cancelled.