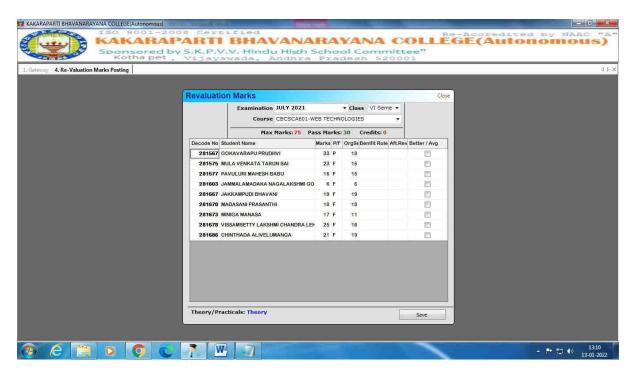

2.5.3: IT integration and reforms in the examination procedures and processes including Continuous Internal Assessment (CIA)/Formative Assessment have brought in considerable improvement in Examination Management System (EMS) of the Institution

### **ADDITIONAL INFO.**

- **S** Examination Procedure
  - HEI Examination Page & Link for Reference
  - Date of Declaration of Results 5 Years
  - Revaluation Receipts [4-For Reference]
  - Malpractice Punishment
  - Information for Supplementary Examinations
     & Time Tables
- Representation of the processes Integrating IT
  - Barcoding Implementation on Answer Scripts
  - Screenshots of Examination Softwares (SPRS / GCA)
  - Screenshot of College Automation Page (WEBPROS)
- ্বContinuous internal assessment system
  - KBNC Practice