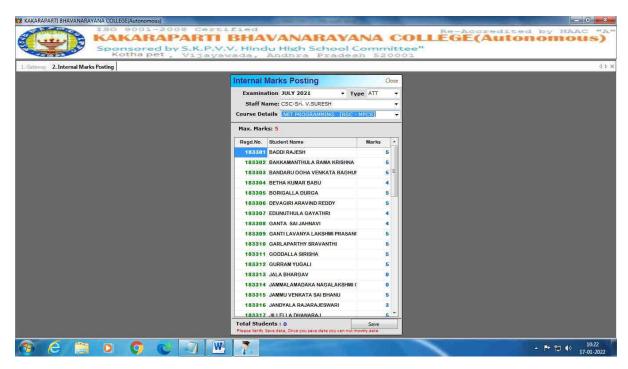

2.5.3: IT integration and reforms in the examination procedures and processes including Continuous Internal Assessment (CIA)/Formative Assessment have brought in considerable improvement in Examination Management System (EMS) of the Institution

### **ADDITIONAL INFO.**

- **S** Examination Procedure
  - HEI Examination Page & Link for Reference
  - Date of Declaration of Results 5 Years
  - Revaluation Receipts [4-For Reference]
  - Malpractice Punishment
  - Information for Supplementary Examinations
     & Time Tables
- Representation of the processes Integrating IT
  - Barcoding Implementation on Answer Scripts
  - Screenshots of Examination Softwares (SPRS / GCA)
  - Screenshot of College Automation Page (WEBPROS)
- ্বContinuous internal assessment system
  - KBNC Practice