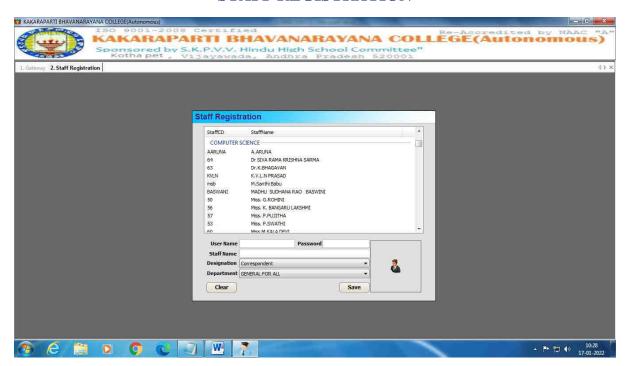

2.5.3: IT integration and reforms in the examination procedures and processes including Continuous Internal Assessment (CIA)/Formative Assessment have brought in considerable improvement in Examination Management System (EMS) of the Institution

### **ADDITIONAL INFO.**

- **S** Examination Procedure
  - HEI Examination Page & Link for Reference
  - Date of Declaration of Results 5 Years
  - Revaluation Receipts [4-For Reference]
  - Malpractice Punishment
  - Information for Supplementary Examinations
     & Time Tables
- Representation of the processes Integrating IT
  - Barcoding Implementation on Answer Scripts
  - Screenshots of Examination Softwares (SPRS / GCA)
  - Screenshot of College Automation Page (WEBPROS)
- ্বContinuous internal assessment system
  - KBNC Practice