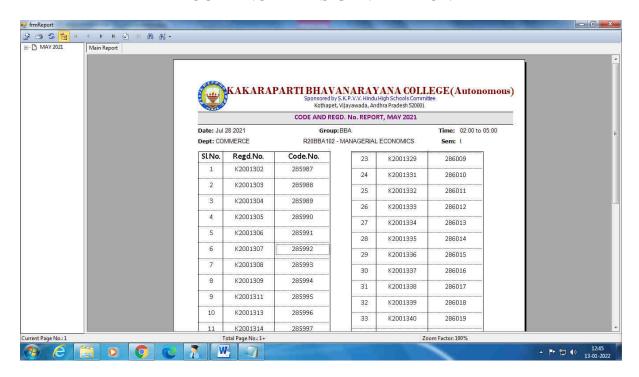

2.5.3: IT integration and reforms in the examination procedures and processes including Continuous Internal Assessment (CIA)/Formative Assessment have brought in considerable improvement in Examination Management System (EMS) of the Institution

### **ADDITIONAL INFO.**

- **S** Examination Procedure
  - HEI Examination Page & Link for Reference
  - Date of Declaration of Results 5 Years
  - Revaluation Receipts [4-For Reference]
  - Malpractice Punishment
  - Information for Supplementary Examinations
     & Time Tables
- Representation of the processes Integrating IT
  - Barcoding Implementation on Answer Scripts
  - Screenshots of Examination Softwares (SPRS / GCA)
  - Screenshot of College Automation Page (WEBPROS)
- ্বContinuous internal assessment system
  - KBNC Practice