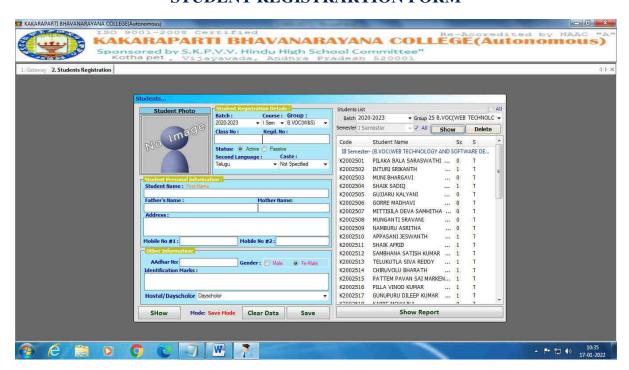

2.5.3: IT integration and reforms in the examination procedures and processes including Continuous Internal Assessment (CIA)/Formative Assessment have brought in considerable improvement in Examination Management System (EMS) of the Institution

### **ADDITIONAL INFO.**

- **S** Examination Procedure
  - HEI Examination Page & Link for Reference
  - Date of Declaration of Results 5 Years
  - Revaluation Receipts [4-For Reference]
  - Malpractice Punishment
  - Information for Supplementary Examinations
     & Time Tables
- Representation of the processes Integrating IT
  - Barcoding Implementation on Answer Scripts
  - Screenshots of Examination Softwares (SPRS / GCA)
  - Screenshot of College Automation Page (WEBPROS)
- ্বContinuous internal assessment system
  - KBNC Practice